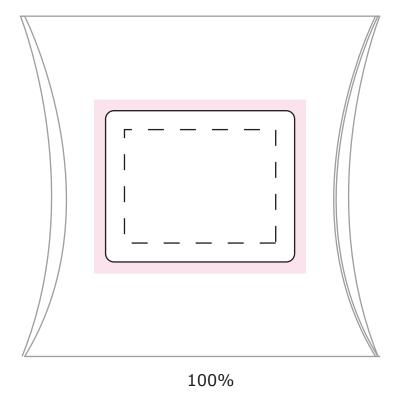

## **NOTES**

 Sticker Size: 50mmW x 40mmH
 Safe Print Area: 40mmW x 30mmH
 When artwork is printed, there can be movement of up to 3mm

Image Impression Only NOT to Scale Sticker on Pillow Pack

Product Code : CC018E

Description : Choc beans in 50g cello bag placed in PVC Pillow pack

Order# :

Company Name :

Contact :

Choc Beans Colour:

Sticker Size : 50mmW x 40mmH (on Pillow Pack)

Print Colour : Customer must provide PMS Colour print guide